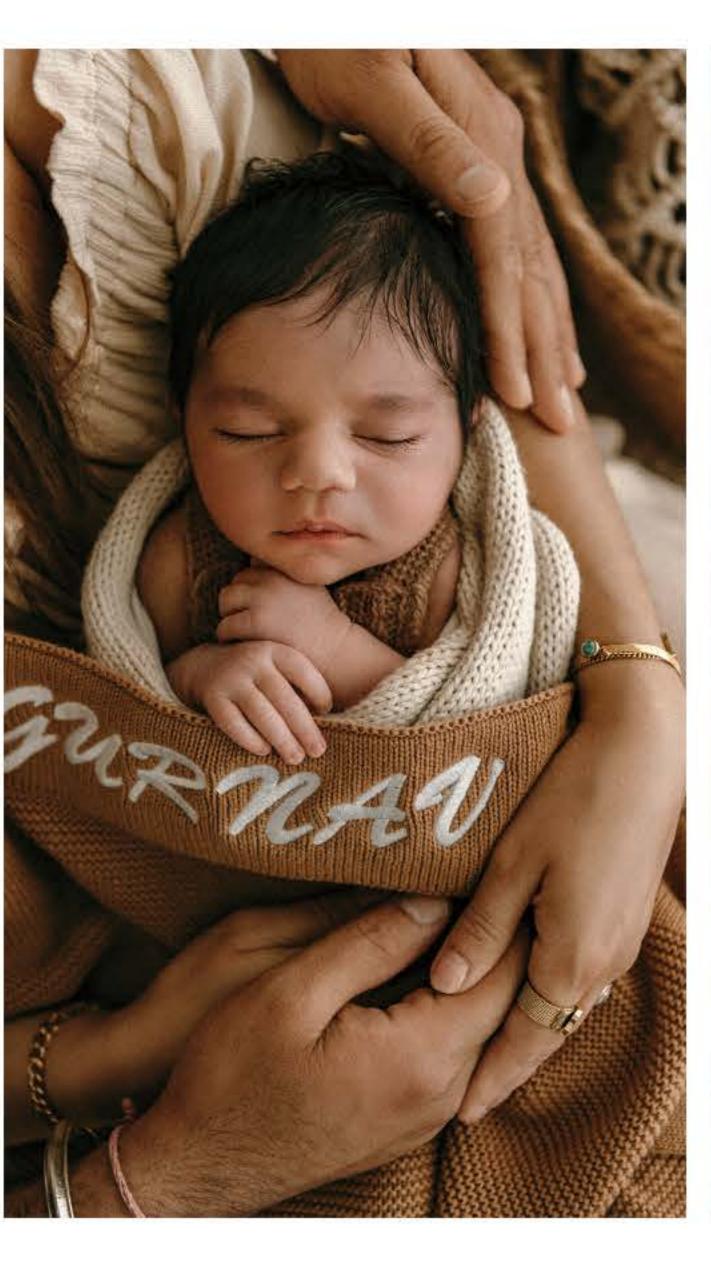

The Platinum Collection is suited for families who would like to receive both stunning photos of their newborn in the most adorable props and also include photos of themselves and their older children snuggling up to their little baby

## PLATINUM COLLECTION \$1150

- multiple set ups \*\*\*
- individual photos of baby
- photos of baby with siblings/parents
- access to client wardrobe
- use of our extensive prop collection
- photo editing
- 15 edited photos via digital download
- 15 5x7 inch fine art prints presented in a rustic memory box